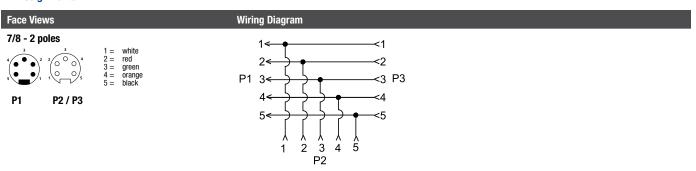

#### 7/8"-Splitters/T-Connectors / Power Tap

#### 0906 UTP 316



# 7/8" Male to Female (5-pole) Feed Through with 5-pole Drop

Splitter/T-connector, with one 5-pole 7/8" male (external threads) to 5-pole female (internal threads) with 5-pole feed through 5-pole 7/8" female.

#### 0906 UTP 316



#### **Pin Assignments**



## Be Certain with Belden



### 7/8"-Splitters/T-Connectors / Power Tap

0906 UTP 316

#### **Technical Data**

**Environmental** 

Degree of protection IP 68 / NEMA 6P

Operating temperature range -40°C (-40°F) / +90°C (+194°F)

Mechanical

Housing / Molded body PUR, yellow

Coupling nut Aluminum, black anodized Contact Solid-machined brass, gold plated

Insert PUR, yellow

**Electrical** 

Nominal current 8 A 600 V Nominal voltage

| Part Number  | Pins | Characteristics |
|--------------|------|-----------------|
| 0906 UTP 316 | 5    |                 |