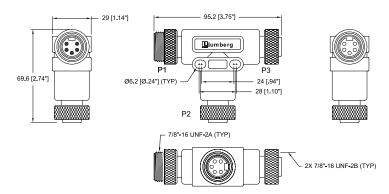

# 7/8" Male to Female (5-pole) Feed Through with 5-pole Drop

Splitter/T-connector, with one 5-pole 7/8" male (external threads) to 5-pole female (internal threads) with 5-pole feed through 5-pole 7/8" female.

#### 0906 UTP 316

### 7/8"-Splitters/T-Connectors / Power Tap

0906 UTP 316