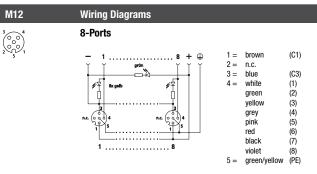

## M12 Actuator/Sensor Distribution Boxes



#### 8-Ports (LED)

Actuator/sensor distribution box with LED operation and function indicators and single wire connection in rear, top-entry, 8-ports, M12

excellent solution for panel-mount applications –

sockets, 4-poles, 1 signal per socket.

8-Ports

# **Pin Assignments**



# Be Certain with Belden

# M12 Actuator/Sensor Distribution Boxes

ASB 8/LED 5-4/1.5M

### **Technical Data**

#### Environmental

| Degree of protection        |
|-----------------------------|
| Operating temperature range |

### Mechanical

Housing Insert Contact

Receptacle shell O-ring

#### Electrical

Contact resistance Voltage rating Current rating Insulation resistance

#### Accessories (included)

ZVK ZBS IP 67 / NEMA 6P -15°C (+5°F) / +80°C (+176°F)

TPU, self-extinguishing PA GF, self-extinguishing CuZn, pre-nickeled and 0.8 microns gold-plated CuZn, nickel-plated FKM

 ${\leq}5m\Omega$  10-30 V DC 4 A per port / 12 A max. total  ${>}10^9\,\Omega$ 

2 dust covers for unused sockets 10 attachable labels

| Part Number        | Ports | Standard Wire Length | Characteristics |