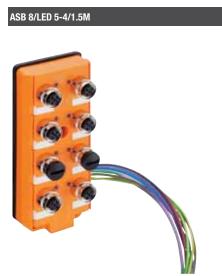

#### 8-Ports (LED)

Actuator/sensor distribution box with LED operation and function indicators and single wire connection in rear, top-entry, 8-ports, M12

excellent solution for panel-mount applications –

sockets, 4-poles, 1 signal per socket.

8-Ports

# M12 Actuator/Sensor Distribution Boxes

ASB 8/LED 5-4/1.5M

 ${\leq}5m\Omega$  10-30 V DC 4 A per port / 12 A max. total  ${>}10^9\,\Omega$ 

2 dust covers for unused sockets 10 attachable labels

| Part Number        | Ports | Standard Wire Length | Characteristics |
|--------------------|-------|----------------------|-----------------|
| ASB 8/LED 5-4/1.5M | 8     | 1.5M                 |                 |