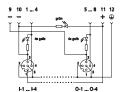

# **Wiring Diagrams**

### 4-Ports

| IN  |    |      | OUT |      |      |
|-----|----|------|-----|------|------|
| 1 = | 11 | (+)  | 1 = | n.c. |      |
| 2 = | 12 | (PE) | 2 = |      | (PE) |
| 3 = | 10 | (-)  | 3 = | 9    | (-)  |
| 4 = | 1  |      | 4 = | 5    |      |
|     | 2  |      |     | 6    |      |
|     | 3  |      |     | 7    |      |
|     | 4  |      |     | 8    |      |
| 5 = | 12 | (PE) | 5 = | 12   | (PE) |