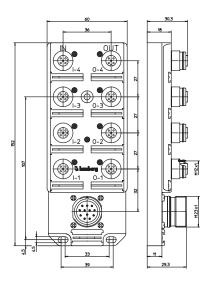

### 8-Ports (LED)

Pluggable actuator/sensor distribution box with LED operation and function indicators, to connect 4 standard sensors and actuators with separate power supply for inputs and outputs, 8-ports, top-entry, M12 sockets, 4-poles, 1 signals per socket, with M23 quick-disconnect for the control cable.

### 8-Ports