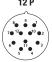

## **Pin Assignments**

### M12 / M23

- field attachable type: 12P: RKC 120/13.5 or RKCW 13.5 -