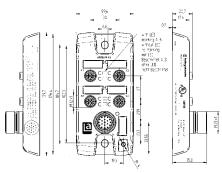

ASBS-R pluggable actuator/sensor distributor,

4 or 8 x M12 ports, 4-poles, with LED operating and function display, one signal per socket, ground connection, M23 connection for the

## 4-Ports

## ASBS-R 4 5-4 | ASBS-R 8 5-4

### ASBS-R 4/LED 5-4 | ASBS-R 8/LED 5-4