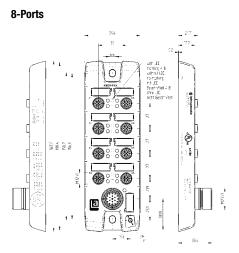

### 4- and 8-Ports

control cable, 12-poles

## ASBS-R 4 5-4 | ASBS-R 8 5-4

### ASBS-R 4/LED 5-4 | ASBS-R 8/LED 5-4