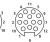

## **Pin Assignments**

#### Face Views, 1 1/8"-Male / Female

# 12 pole

#### 19 pole

| 1 =  | black #1  | 11 = | black #11    |
|------|-----------|------|--------------|
| 2 =  | black #2  | 12 = | green/yellow |
| 3 =  | black #3  | 13 = | black #13    |
| 4 =  | black #4  | 14 = | black #14    |
| 5 =  | black #5  |      | black #15    |
| 6 =  | black #6  |      | black #16    |
| 7 =  | black #7  | 17 = | black #17    |
| 8 =  | black #8  | 18 = | black #18    |
| 9 =  |           | 19 = | black #19    |
| 10 = | black #10 |      |              |