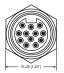

## **Pin Assignments**

#### Face Views, 1 1/8"-Male / Female

# 12 pole

#### 19 pole

| 1 =  | black #1  | 11 = | black #11    |
|------|-----------|------|--------------|
| 2 =  | black #2  | 12 = | green/yellow |
| 3 =  | black #3  | 13 = | black #13    |
| 4 =  | black #4  | 14 = | black #14    |
| 5 =  | black #5  |      | black #15    |
| 6 =  | black #6  |      | black #16    |
| 7 =  | black #7  | 17 = | black #17    |
| 8 =  | black #8  | 18 = | black #18    |
| 9 =  |           | 19 = | black #19    |
| 10 = | black #10 |      |              |