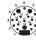

## **Pin Assignments**

#### Face Views, 1 1/8"-Male / Female

# 12 pole

#### 19 pole

| 1 =  | black #1  | 11 = | black #11    |
|------|-----------|------|--------------|
| 2 =  | black #2  | 12 = | green/yellow |
| 3 =  | black #3  | 13 = | black #13    |
| 4 =  | black #4  | 14 = | black #14    |
| 5 =  | black #5  |      | black #15    |
| 6 =  | black #6  |      | black #16    |
| 7 =  | black #7  | 17 = | black #17    |
| 8 =  | black #8  | 18 = | black #18    |
| 9 =  |           | 19 = | black #19    |
| 10 = | black #10 |      |              |