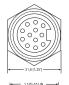

# 1 1/8" Mini-Receptacle Connectors, Front Mount, Numeric Color Code

## RSF 120M...190M | RKF 1201M...1901M



## Male, 12- and 19-Pole

Receptacle connector, 1 1/8"-c body, male 12- and 19-pole for front mounting, assembled stranded wire, potted with epoxy, chassis side thread 1/2" NPT, screw connection.

- Numeric Color Code -

#### RSF 120M...190M





# Female, 12- and 19-Pole

Receptacle connector, 1 1/8"-c body, female 12- and 19-pole for front mounting, assembled stranded wire, potted with epoxy, chassis side thread 1/2" NPT, screw connection.

- Internal Threads: RKF 120M-676/1F

- External Threads: RKF 1201M-676/1F

# RKF 120M | RKF 1201M...1901M









## **Pin Assignments**

#### Face Views, 1 1/8"-Male / Female

# 12 pole







#### 19 pole





| 1 =  | black #1  | 11 = | black #11    |
|------|-----------|------|--------------|
| 2 =  | black #2  | 12 = | green/yellow |
| 3 =  | black #3  | 13 = | black #13    |
| 4 =  | black #4  | 14 = | black #14    |
| 5 =  | black #5  |      | black #15    |
| 6 =  | black #6  |      | black #16    |
| 7 =  | black #7  | 17 = | black #17    |
| 8 =  | black #8  | 18 = | black #18    |
| 9 =  |           | 19 = | black #19    |
| 10 = | black #10 |      |              |

# Be Certain with Belden



# 1 1/8" Mini-Receptacle Connectors, Front Mount, Numeric Color Code

RSF 120M...190M | RKF 1201M...1901M

#### **Technical Data**

**Environmental** 

Degree of protection IP 68 / NEMA 6P

Op