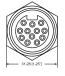

# 1 1/8" Mini-Receptacle Connectors, Front Mount, Numeric Color Code

## RSF 120M...190M | RKF 1201M...1901M



## Male, 12- and 19-Pole

Receptacle connector, 1 1/8"-c body, male 12- and 19-pole for front mounting, assembled stranded wire, potted with epoxy, chassis side thread 1/2" NPT, screw connection.

- Numeric Color Code -

#### RSF 120M...190M





# Female, 12- and 19-Pole

Receptacle connector, 1 1/8"-c body, female 12- and 19-pole for front mounting, assembled stranded wire, potted with epoxy, chassis side thread 1/2" NPT, screw connection.

- Internal Threads: RKF 120M-676/1F

- External Threads: RKF 1201M-676/1F

# RKF 120M | RKF 1201M...1901M









## **Pin Assignments**

#### Face Views, 1 1/8"-Male / Female

# 12 pole







#### 19 pole





| 1 =  | black #1  | 11 = | black #11    |
|------|-----------|------|--------------|
| 2 =  | black #2  | 12 = | green/yellow |
| 3 =  | black #3  | 13 = | black #13    |
| 4 =  | black #4  | 14 = | black #14    |
| 5 =  | black #5  |      | black #15    |
| 6 =  | black #6  |      | black #16    |
| 7 =  | black #7  | 17 = | black #17    |
| 8 =  | black #8  | 18 = | black #18    |
| 9 =  |           | 19 = | black #19    |
| 10 = | black #10 |      |              |

# Be Certain with Belden



# 1 1/8" Mini-Receptacle Connectors, Front Mount, Numeric Color Code

RSF 120M...190M | RKF 1201M...1901M

#### **Technical Data**

**Environmental** 

Degree of protection IP 68 / NEMA 6P

Oper