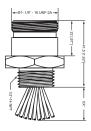

## Male, 12- and 19-Pole

Receptacle connector, 1 1/8"-c body, male 12- and 19-pole for front mounting, assembled stranded wire, potted with epoxy, chassis side thread 1/2" NPT, screw connection.

- Numeric Color Code -

# Female, 12- and 19-Pole

Receptacle connector, 1 1/8"-c body, female 12- and 19-pole for front mounting, assembled stranded wire, potted with epoxy, chassis side thread 1/2" NPT, screw connection.

- Internal Threads: RKF 120M-676/1F

#### **Technical Data**

**Environmental** 

Degree of protection IP 68 / NEMA 6P

Operating temperature range  $-40^{\circ}\text{C} (-40^{\circ}\text{F}) / +90^{\circ}\text{C} (+194^{\circ}\text{F})$ 

Mechanical

Insert TPU, yellow
Contacts CuZn, gold plated
Receptacle shell Aluminum (anodized, clear)

Locknut Steel, zinc plated

O-ring Viton

**Electrical** 

Current rating 12 pole: 9 = ground

10 and 12: 12 A All other: 4 A