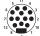

# 1 1/8" Mini-Receptacle Connectors, Front Mount, Numeric Color Code

## RSF 120M...190M | RKF 1201M...1901M



## Male, 12- and 19-Pole

Receptacle connector, 1 1/8"-c body, male 12- and 19-pole for front mounting, assembled stranded wire, potted with epoxy, chassis side thread 1/2" NPT, screw connection.

- Numeric Color Code -

#### RSF 120M...190M





# Female, 12- and 19-Pole

Receptacle connector, 1 1/8"-c body, female 12- and 19-pole for front mounting, assembled stranded wire, potted with epoxy, chassis side thread 1/2" NPT, screw connection.

- Internal Threads: RKF 120M-676/1F

- External Threads: RKF 1201M-676/1F

# RKF 120M | RKF 1201M...1901M









## **Pin Assignments**

#### Face Views, 1 1/8"-Male / Female

# 12 pole







#### 19 pole





| 1 =  | black #1  | 11 = | black #11    |
|------|-----------|------|--------------|
| 2 =  | black #2  | 12 = | green/yellow |
| 3 =  | black #3  | 13 = | black #13    |
| 4 =  | black #4  | 14 = | black #14    |
| 5 =  | black #5  |      | black #15    |
| 6 =  | black #6  |      | black #16    |
| 7 =  | black #7  | 17 = | black #17    |
| 8 =  | black #8  | 18 = | black #18    |
| 9 =  |           | 19 = | black #19    |
| 10 = | black #10 |      |              |

# Be Certain with Belden



# 1 1/8" Mini-Receptacle Connectors, Front Mount, Numeric Color Code

RSF 120M...190M | RKF 1201M...1901M

#### **Technical Data**

**Environmental** 

Degree of protection IP 68 / NEMA 6P

Operating temperature range  $-40^{\circ}\text{C} (-40^{\circ}\text{F}) / +90^{\circ