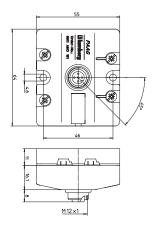

## **Pin Assignments**

## Cable M12 - 5 Poles

1 = AS-Interface + brown 2 = 0 V AUX white 3 = AS-Interface - blue 4 = +24 V AUX black 5 = earth green/yellow

1 = AS-Interface +

2 = 0 V AUX

3 = AS-Interface -

4 = +24 V AUX

5 = earth