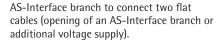

#### Note

- insertion of the AS-Interface flat cable (yellow) in cable shaft "LINE1"
- insertion of the additional voltage supply (black flat cable) in cable shaft "LINE 2"

#### Note

Please be aware that only two wires with the same function may be inserted into this AS-Interface branch. This means that either only the yellow or only the black AS-Interface flat cable may be used.