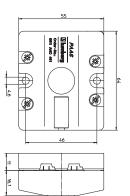

#### **Environmental**

Degree of protection IP 65
Housing material PA
Nominal current at 40°C 4 A

## **Environmental**

Degree of protection IP 65
Housing material PA
Nominal current at 40°C 8 A